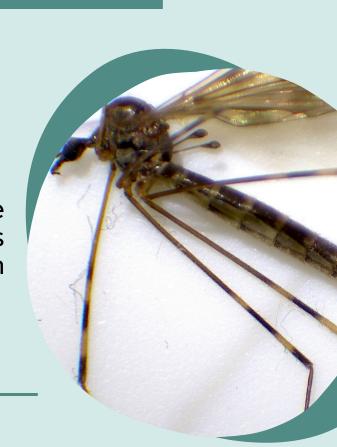

## Sample collection

When we were in the cave, we collected some samples like plants or mosquitoes to analyze later in the laboratory.

## Sample analysis

The samples we collected in the cave were analyzed in the laboratory using microscopes. We also identified the names of each mosquito or plant.