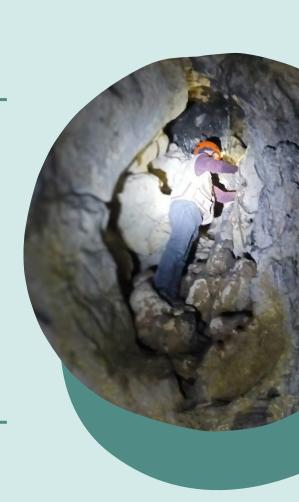

## Sample collection

When we were in the cave, we collected some samples like plants or mosquitoes to analyze later in the laboratory.