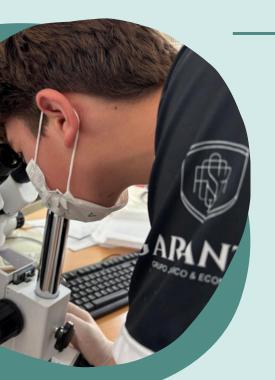

## Sample analysis

The samples we collected in the cave were analyzed in the laboratory using microscopes. We also identified the names of each mosquito or plant.